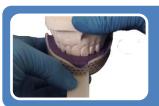

## Bite Registration - with retainer in place

- Find the ideal mandibular position, in any position
- Use Moses Bite Shims to insure lip seal and max room for tongue