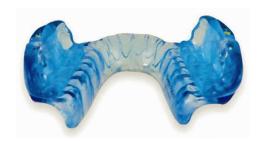

# Alpha Update Th

\$149

The new Alpha Update allows the clinician to create a new bite relationship by building a new lower component. You can choose to change the maxillo-mandibular relationship in any direction: vertical, protrusion or even alter the midline. This gives the clinician freedom to create the best possible result, without limitations. Keep the existing appliance for back-up.